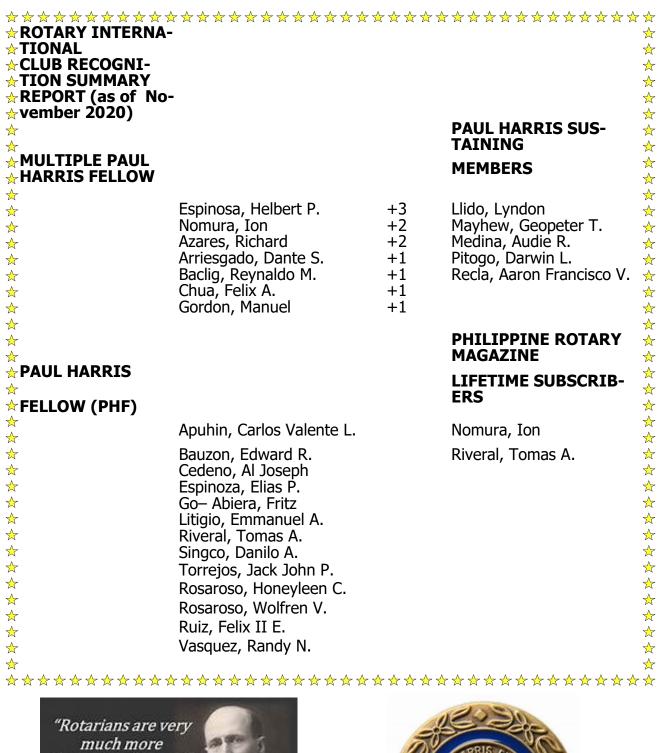

# RC CEBU SOUTH CONGRATULATIONS!!! NEW AND MULTIPLE PAUL HARRIS FELLOW

# Club Recognition Summary Report as of 27 October 2020

|          | >                  | AA                                    | Ν                         | ot Secure             | — reports                | .rotary.c   | org                                        |                             | Ċ            | Û            | + (              |
|----------|--------------------|---------------------------------------|---------------------------|-----------------------|--------------------------|-------------|--------------------------------------------|-----------------------------|--------------|--------------|------------------|
|          | Life I             | r Rotary.org: re                      | eports.rotar              | Loading               | ×                        | reports.ro  | tar clio                                   | ktrack.p                    | OneDr        | rive - Z u   | per              |
| b Inte   | lligence -         | - A 18 - 5 0                          | 🛛 🛛 🔁 🗕 🔣 Tra             | ick 👻 🐺 Drill         | - 🌾 Filter Bai           | Freeze      | - 🗐 Outline                                |                             |              |              | Reading -        |
| <b>%</b> | Club Memb          | ers Rotary Club Name (A               | All values)               |                       |                          |             |                                            |                             |              |              |                  |
|          | District:<br>Club: |                                       | 19 Bequest S<br>0 Major D |                       | Rotaria:<br>Rotarian Noi |             |                                            | irect Donors<br>rian Donors |              | Time Giving: | \$46,364         |
|          | Rotary ID          | Name                                  | Club<br>Member            | Recognition<br>Amount | Current PHF<br>Level     | PHF<br>Date | Foundation<br>Recognition Pts<br>Available | Last (                      | Contribution | Benefactor   | Rotary<br>Direct |
|          | 17106              | R/C of Cebu-South                     |                           |                       |                          |             |                                            | Apr-2018                    | AF-SHARE     |              |                  |
|          | 10968816           | Abiera, Fritz Go                      | Y                         | 1,000.00              | PHF                      | Sep-2020    | 500.00                                     | Sep-2020                    | AF-SHARE     | N            |                  |
|          | 10498298           | Aguilar, Ronnie Aguelo                | Y                         |                       |                          |             |                                            |                             |              | Ν            |                  |
|          | 5821918            | Apuhin, Carlos Valente Ledesma        | a Y                       | 1,027.00              | PHF                      | Jan-2010    | 27.00                                      | Mar-2017                    | AF-SHARE     | N            |                  |
|          | 6892034            | Arriesgado, Dante S.                  | Y                         | 2,027.00              | PHF+1                    | Apr-2015    | 127.00                                     | Mar-2017                    | AF-SHARE     | Ν            |                  |
| 1        | 9683142            | Azares, Richard                       | Y                         | 3,010.87              | PHF+2                    | Oct-2016    | 1,010.87                                   | Aug-2020                    | AF-SHARE     | N            |                  |
|          | 10324243           | Bacalso, Chriad Don Mendoza           | Y                         |                       |                          |             |                                            |                             |              | N            |                  |
| 1        | 269869             | Baclig, Reynaldo M.                   | Y                         | 2,000.00              | PHF+1                    | Apr-2015    | 100.00                                     | Sep-2016                    | AF-SHARE     | N            |                  |
| 1        | 9417515            | Bauzon, Edward Rapas                  | Y                         | 1,077.00              | PHF                      | Jul-2020    |                                            | Oct-2019                    | AF-SHARE     | Ν            |                  |
|          | 10443001           | Cabaluna, Richard                     | Y                         |                       |                          |             |                                            |                             |              | N            |                  |
|          | 10330380           | Caing, Xzajyk Unay                    | Y                         |                       |                          |             |                                            |                             |              | Ν            |                  |
|          | 10967944           | CEDEÑO, AL JOSEPH V                   | Y                         | 1,000.00              | PHF                      | Sep-2020    | 500.00                                     | Sep-2020                    | AF-SHARE     | N            |                  |
|          | 1768274            | Chua, Felix A.                        | Y                         | 2,027.00              | PHF+1                    | Apr-1996    |                                            | Mar-2017                    | AF-SHARE     | N            |                  |
|          | 9654465            | Dela Cruz, Jess Anthony<br>Abellanosa | Y                         | _,                    |                          |             |                                            |                             |              | N            |                  |
|          | 8193204            | Espinosa, Helbert P.                  | Y                         | 4,218.52              | PHF+3                    | Apr-2015    | 1,318.52                                   | Sep-2020                    | AF-SHARE     | Ν            |                  |
|          | 8868996            | Espinoza, Elias L.                    | Y                         | 1,280.00              | PHF                      | Jul-2020    |                                            | Oct-2019                    | AF-SHARE     | N            |                  |
|          | 10324253           | Fazon, Jr., Benjamin Tucong           | Y                         |                       |                          |             |                                            |                             |              | N            |                  |
|          | 6440373            | Gordon, Manuel C.                     | Y                         | 2,277.00              | PHF+1                    | Oct-2016    | 1,277.00                                   | Sep-2020                    | AF-SHARE     | N            |                  |
|          | 8955966            | Litigio, Emmanuel Amantello           | Y                         | 1,027.00              | PHF                      | Oct-2020    |                                            | Oct-2020                    | AF-SHARE     | Ν            |                  |
|          | 9417509            | Llido, Lyndon                         | Y                         | 100.00                |                          |             |                                            | Mar-2017                    | AF-SHARE     | N            |                  |
|          | 10625977           | Mansueto, II, Eduardo R               | Y                         | 100.00                |                          |             | 100.00                                     |                             |              | N            |                  |
|          | 8308214            | Mayhew, Geopeter T.                   | Y                         | 27.00                 |                          |             | 27.00                                      | Mar-2017                    | AF-SHARE     | N            | -                |
|          | 9683145            | Medina, Audie R.                      | Y                         | 27.00                 |                          |             |                                            | Mar-2017                    | AF-SHARE     | N            | 4                |
|          | 10704732           | Padrigao, Arcille                     | Y                         | 27.00                 |                          |             | 27.00                                      |                             | in onne      | N            |                  |
|          | 10/04/52           | i aurigao, Areme                      | Y                         | 27.00                 |                          |             | 27.00                                      | Mar-2017                    | AF-SHARE     | N            | -                |
|          | 10/04/32           | Padrigao, Arcille                     |                           |                       |                          |             |                                            | 14 0015                     | AD ON ADD    |              |                  |

# Club Recognition Summary Report Continuation ...

| S                                         | AA                                                                                                  | N              | at Secure             | - roporto r          | otaryor              | N N                           |                                  | S                      | rîn +       | ſ            |
|-------------------------------------------|-----------------------------------------------------------------------------------------------------|----------------|-----------------------|----------------------|----------------------|-------------------------------|----------------------------------|------------------------|-------------|--------------|
|                                           |                                                                                                     | INC            | ot Secure —           | - reports.r          | otary.org            | J                             |                                  | U                      |             | L            |
| Life Ir                                   | Rotary.org: rep                                                                                     | ports.rotar    | Loading               | × re                 | ports.rota           | r clickt                      | rack.p                           | OneDrive               | e - Z uper. |              |
| ntelligence 🝷 🔚                           | • M 19 ≟ ⊠ - ∽ ભ                                                                                    | 🍣 👻 🔣 Trac     | ok 👻 🐺 Drill 🝷        | 存 Filter Bar         | Freeze -             | 1 Outline                     |                                  |                        | Rea         | ding -       |
| Club Members                              | Rotary Club Name (Al                                                                                | I values)      |                       |                      |                      |                               |                                  |                        |             |              |
|                                           |                                                                                                     |                |                       |                      |                      |                               |                                  |                        |             |              |
| Rotary                                    |                                                                                                     |                | NITIO                 | N SUN                | IMA                  | RY                            |                                  |                        |             |              |
| Cebu-Sout                                 | AS OF 27 OCTC<br>h, Cebu, Philippines                                                               | )BER 2020      |                       |                      |                      |                               |                                  |                        |             |              |
| Rotary ID                                 | Name                                                                                                | Club<br>Member | Recognition<br>Amount | Current PHF<br>Level | PHF<br>Date          | Foundation<br>Recognition Pts | Last                             | Contribution           | Benefactor  | Rota<br>Dire |
| 9683155                                   | Recla, Aaron Francisco V.                                                                           | Y              | 27.00                 |                      |                      | Available<br>27.00            | Mar-2017                         | AF-SHARE               | N           |              |
| 10625974                                  | Rivarez, Hijo, Glen Broncano                                                                        | Y              |                       |                      |                      |                               |                                  |                        | N           |              |
| 5128145                                   | Riveral, Tomas A.                                                                                   | Y              | 1,027.00              | PHF                  | Dec-2007             | 27.00                         | Mar-2017                         | AF-SHARE               | N           |              |
|                                           | Rosaroso, Honeyleen<br>Concepcion                                                                   | Y              | 1,000.00              | PHF                  | Sep-2020             | 500.00                        | Sep-2020                         | AF-SHARE               | Ν           |              |
| 10498288                                  |                                                                                                     | Y              | 1,000.00              | PHF                  | Sep-2020             | 500.00                        | Sep-2020                         | AF-SHARE               | N           |              |
| 10498283                                  | Rosaroso, Wolfren Villarino                                                                         |                |                       |                      |                      |                               |                                  |                        |             |              |
| 10498283<br>9009034                       | Rosaroso, Wolfren Villarino<br>Ruiz, II, Felix E                                                    | Y              | 1,027.00              | PHF                  | Oct-2020             |                               | Oct-2020                         | AF-SHARE               | Ν           |              |
| 10498283<br>9009034<br>6753866            | Rosaroso, Wolfren Villarino<br>Ruiz, II, Felix E<br>Singco, Danilo G.                               | Y<br>Y         | 1,030.15              | PHF                  | Oct-2016             | 510.15                        | Mar-2017                         | AF-SHARE               | N           |              |
| 10498283<br>9009034<br>6753866<br>8349739 | Rosaroso, Wolfren Villarino<br>Ruiz, II, Felix E<br>Singco, Danilo G.<br>Torrejos, Jackjohn Pacaldo | Y<br>Y<br>Y    | 1,030.15<br>1,036.00  | PHF<br>PHF           | Oct-2016<br>Jun-2018 | 510.15<br>536.00              | Mar-2017<br>Jun-2018             | AF-SHARE<br>POLIO PLUS | N<br>N      |              |
| 10498283<br>9009034<br>6753866            | Rosaroso, Wolfren Villarino<br>Ruiz, II, Felix E<br>Singco, Danilo G.                               | Y<br>Y         | 1,030.15              | PHF                  | Oct-2016             | 510.15<br>536.00              | Mar-2017                         | AF-SHARE               | N           |              |
| 10498283<br>9009034<br>6753866<br>8349739 | Rosaroso, Wolfren Villarino<br>Ruiz, II, Felix E<br>Singco, Danilo G.<br>Torrejos, Jackjohn Pacaldo | Y<br>Y<br>Y    | 1,030.15<br>1,036.00  | PHF<br>PHF           | Oct-2016<br>Jun-2018 | 510.15<br>536.00              | Mar-2017<br>Jun-2018             | AF-SHARE<br>POLIO PLUS | N<br>N      |              |
| 10498283<br>9009034<br>6753866<br>8349739 | Rosaroso, Wolfren Villarino<br>Ruiz, II, Felix E<br>Singco, Danilo G.<br>Torrejos, Jackjohn Pacaldo | Y<br>Y<br>Y    | 1,030.15<br>1,036.00  | PHF<br>PHF           | Oct-2016<br>Jun-2018 | 510.15<br>536.00              | Mar-2017<br>Jun-2018             | AF-SHARE<br>POLIO PLUS | N<br>N      |              |
| 10498283<br>9009034<br>6753866<br>8349739 | Rosaroso, Wolfren Villarino<br>Ruiz, II, Felix E<br>Singco, Danilo G.<br>Torrejos, Jackjohn Pacaldo | Y<br>Y<br>Y    | 1,030.15<br>1,036.00  | PHF<br>PHF           | Oct-2016<br>Jun-2018 | 510.15<br>536.00              | Mar-2017<br>Jun-2018             | AF-SHARE<br>POLIO PLUS | N<br>N      |              |
| 10498283<br>9009034<br>6753866<br>8349739 | Rosaroso, Wolfren Villarino<br>Ruiz, II, Felix E<br>Singco, Danilo G.<br>Torrejos, Jackjohn Pacaldo | Y<br>Y<br>Y    | 1,030.15<br>1,036.00  | PHF<br>PHF           | Oct-2016<br>Jun-2018 | 510.15<br>536.00              | Mar-2017<br>Jun-2018             | AF-SHARE<br>POLIO PLUS | N<br>N      |              |
| 10498283<br>9009034<br>6753866<br>8349739 | Rosaroso, Wolfren Villarino<br>Ruiz, II, Felix E<br>Singco, Danilo G.<br>Torrejos, Jackjohn Pacaldo | Y<br>Y<br>Y    | 1,030.15<br>1,036.00  | PHF<br>PHF           | Oct-2016<br>Jun-2018 | 510.15<br>536.00              | Mar-2017<br>Jun-2018             | AF-SHARE<br>POLIO PLUS | N<br>N      | •            |
| 10498283<br>9009034<br>6753866<br>8349739 | Rosaroso, Wolfren Villarino<br>Ruiz, II, Felix E<br>Singco, Danilo G.<br>Torrejos, Jackjohn Pacaldo | Y<br>Y<br>Y    | 1,030.15<br>1,036.00  | PHF<br>PHF           | Oct-2016<br>Jun-2018 | 510.15<br>536.00              | Mar-2017<br>Jun-2018<br>Mar-2017 | AF-SHARE<br>POLIO PLUS | N<br>N      | •            |